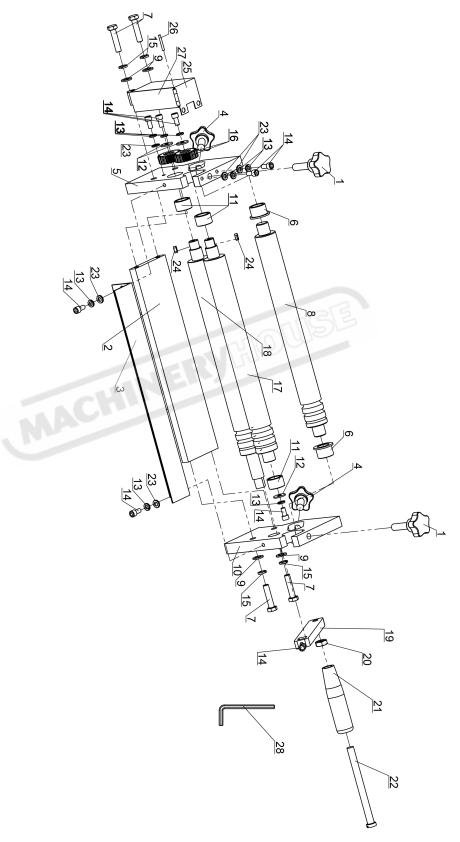

#### **SPARE PARTS DIAGRAM**

#### **SPARE PARTS LIST**

| ITEM | DESCRIPTION       | QTY. | ITEM | DESCRIPTION        | QTY. |
|------|-------------------|------|------|--------------------|------|
| 1    | ADJUSTMENT KNOB   | 2    | 15   | SPRING WASHER 8MM  | 4    |
| 2    | BASE              | 1    | 16   | GEAR               | 2    |
| 3    | GUIDE PLATE       | 1    | 17   | UPPER SHAFT        | 1    |
| 4    | ADJUSTMENT KNOB   | 2    | 18   | LOWER SHAFT        | 1    |
| 5    | LEFT STAND        | 1    | 19   | HANDLE             | 1    |
| 6    | BUSHING           | 2    | 20   | NUT M10            | 1    |
| 7    | BOLT M8X35        | 4    | 21   | HANDLE GRIP        | 1    |
| 8    | IDLE SHAFT        | 1    | 22   | SCREW M10X120      | 1    |
| 9    | WASHER 8MM        | 4    | 23   | WASHER 6MM         | 5    |
| 10   | RIGHT STAND       | 1    | 24   | KEY                | 2    |
| 11   | BUSHING           | 3    | 25   | GEAR COVER         | 1    |
| 12   | WASHER 6MM        | 3    | 26   | PIN                | 1    |
| 13   | SPRING WASHER 6MM | 8    | 27   | COVER              | 1    |
| 14   | SCREW M6X12       | 9    | 28   | HEX KEY WRENCH 5MM | 1    |
|      |                   |      |      |                    |      |